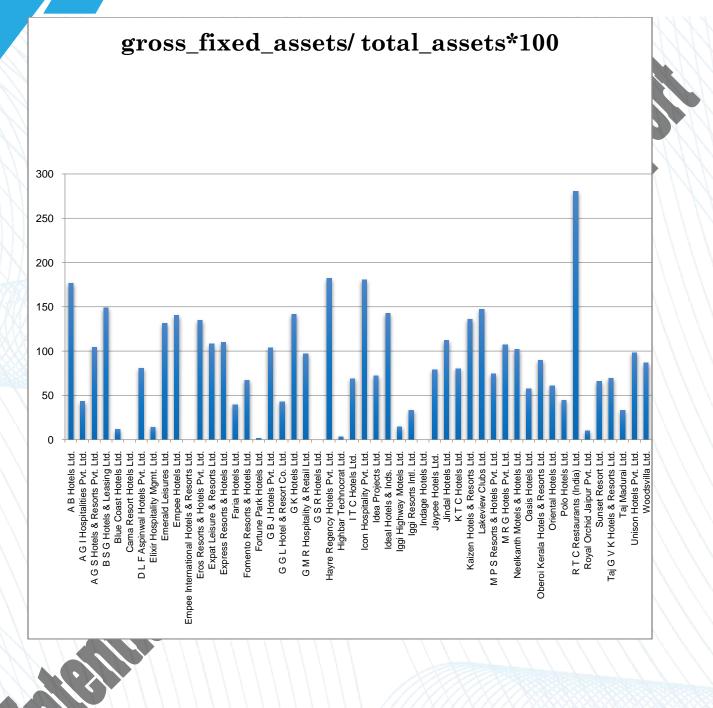

e$       |                                 |
| Taj G V K Hotels & Resorts<br>Ltd.     | 3/31/2020 | 69.55  | 4.8    | 2.29   | 2.7                                 | 2.73                            |                                 |
| Taj Madurai Ltd.                       | 3/31/2020 | 33.03  | -0.8   | 38.03  | 5.04                                | -41.48                          |                                 |
| Unison Hotels Pvt. Ltd.                | 3/31/2019 | 98.45  | -2.07  | -3.09  | 0.43                                | 0.23                            |                                 |
| Woodsvilla Ltd.                        | 3/31/2020 | 86.76  | 0      | -3     | -1.54                               | -6.74                           |                                 |







## Working Capital & Turnover Ratios

| Company<br>Name                                            | Year                   | Raw<br>material<br>cycle<br>(days) | WIP<br>cycle<br>(days) | Finished<br>goods<br>cycle<br>(days) | Debtor<br>days<br>(days) | Gross<br>working<br>capital<br>cycle<br>(days) | Creditor<br>days<br>(days) | Cash to<br>current<br>liabiliti<br>es<br>(times) |                        | Debt<br>ors<br>turno<br>ver<br>(time<br>s) | Credit<br>ors<br>turno<br>ver<br>(times |
|------------------------------------------------------------|------------------------|------------------------------------|------------------------|--------------------------------------|--------------------------|------------------------------------------------|----------------------------|--------