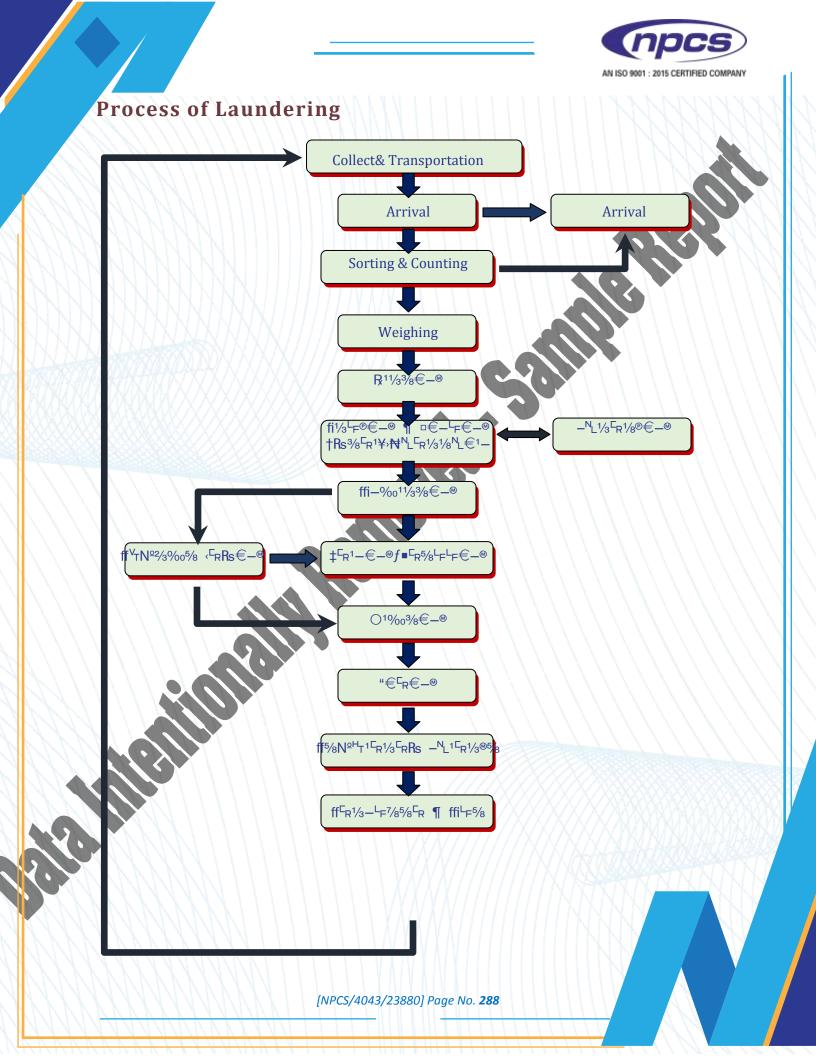

}^{1}{}^{1}{}^{1}{}^{1}{}^{1}{}^{1}{}^{1}{}$
- L<sub>F</sub>H<sub>T</sub>5%5%3%Rs 1<sup>H</sup><sub>T</sub>5%<sup>L</sup><sub>R</sub>1%<sup>N</sup><sub>L</sub>€1−L<sub>F</sub> N<sub>L</sub>1 N<sup>25</sup>%5%<sup>N</sup><sub>L</sub> ₩€<sup>N</sup><sub>L</sub><sup>®</sup> 1<sup>H</sup><sub>T</sub>5%<sup>L</sup><sub>R</sub>1%<sup>N</sup><sub>L</sub>€1−1%5%5%<sup>N</sup><sub>L</sub> ₩€<sup>N</sup><sub>L</sub><sup>®</sup> 1<sup>H</sup><sub>T</sub>5%<sup>L</sup><sub>R</sub>1%<sup>N</sup><sub>L</sub>€1−1%5%5%<sup>N</sup><sub>L</sub>
- -1<sup>V</sup>T-3/8 <sup>H</sup>T<sup>1</sup>0/0€1/8€5/8<sup>L</sup>F <sup>C</sup>R5/8<sup>®</sup>1/3<sup>C</sup>R<sup>3</sup>/8€-<sup>®</sup> 3/8<sup>1</sup>/3N<sup>21</sup>/3<sup>®</sup>5/8<sup>L</sup>F <sup>1C</sup>R <sup>0</sup>/0<sup>1L</sup>F<sup>L</sup>FPt





### Layout of a Laundry

When planning the layout of a laundry, consider the work flow and wherever possible ensure that the plan does not hinder the smooth flow of operations. To reduce turnaround time between loads, ease of  $\%^{11}_{3}_{3}_{8} \in -9$   $1_{3}^{-3}_{8}$   $V_{T} - \%^{11}_{3}_{8} \in -9$  $5_{8}^{F_{E}}_{F}_{T} \in H_{T} N^{95}_{8} - N_{L}^{L}_{E} N^{9}_{T}_{E} + N_{L}^{2}_{3}_{5}_{8}$   $1_{3}^{C}_{R}_{C}_{R}_{13}^{-}_{-9} = 5_{8}^{-3}_{8}_{8}$   $H_{T}^{C}_{R}^{1}_{H}_{T}_{5}_{8}^{-}_{R}_{6}_{7}_{6}_{0}$   $Rs \pounds N_{L}^{1}_{3}_{9}_{4} \in -9$   $1_{3}^{1}_{18}_{18}^{1}_{18}^{1}_{17}_{17}^{1}_{18}^{1}_{18}^{1}_{18}^{1}_{17}_{17}^{1}_{18}^{1}_{18}^{1}_{18}^{1}_{18}^{1}_{18}^{1}_{18}^{1}_{18}^{1}_{18}^{1}_{18}^{1}_{18}^{1}_{18}^{1}_{18}^{1}_{18}^{1}_{18}^{1}_{1