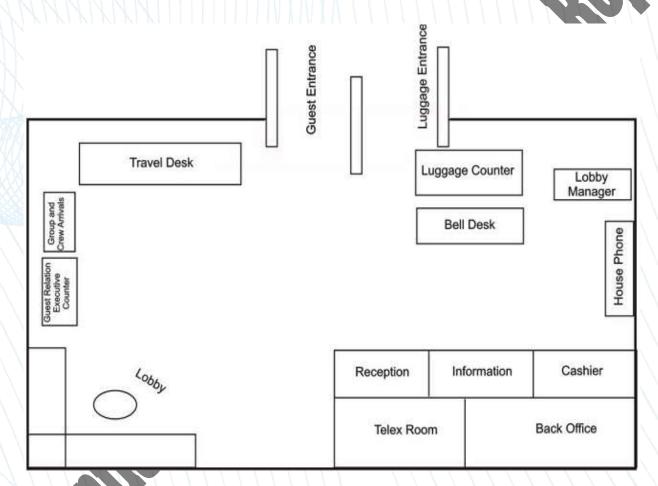

| 28.2.1. Uniformed Bell Service Staff                    |     |
|---------------------------------------------------------|-----|
| 28.2.2. Concierge                                       |     |
| 28.2.3. Night Auditor                                   |     |
| 28.3. FRONT OFFICE DESK LAYOUT                          |     |
| 28.4. FRONT OFFICE EQUIPMENTSAND FURNITURE              | 267 |
| 29. ORGANISATIONAL STRUCTURE OF HOUSEKEEPING DEPARTMENT |     |
| 29.1. IMPORTANCE OF HOUSEKEEPING                        |     |
| 29.2. FUNCTIONS OF HOUSEKEEPING                         |     |
| 30. DUTIES AND RESPONSIBILITIES OF RESTAURANT STAFF     |     |
| 31. LAUNDRY DEPARTMENT                                  |     |
| 31.1. Process of Laundering                             |     |
| 31.2. LAYOUT OF A LAUNDRY                               |     |
| 31.3. LAUNDRY PROCEDURES                                |     |
| 32. SAFETY AND SECURITY                                 | 293 |
| 33. SUPPLIERS OF MACHINERY & EQUIRMENTS                 |     |
| 34. SUPPLIERS OF RAW MATERIAL                           |     |
|                                                         |     |
| 35. PHOTOGRAPHS/IMAGES FOR REFERENCE                    |     |
| 35.1. HOTEL BUILDINGS                                   |     |
| 35.2. HOTEL INERTIAL DECORATION                         |     |
| 35.3. HOTEL EQUIPMENTS PHOTOGRAPHS                      |     |
| 36. HOTEL FLOOR PLAN                                    |     |
| 37. CONCLUSION                                          |     |