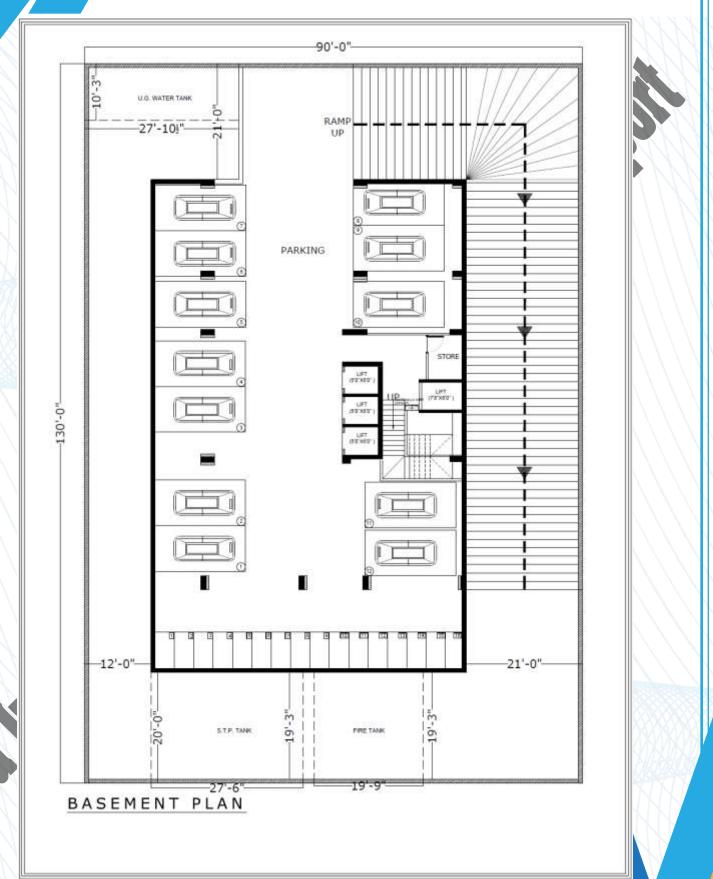

Bottle display counter

Glass/mug foster See: 600mm-1500mm

Under counter refrigerator / freezer Size: 900mm-2100mm





Two door vertical chiller/freezer Size: 600mm-900mm

Pizza refrigerator Size: 900mm-2100mm Four door vertical chiller/freezer See 1200mm-1650mm



Electric salamander Size: 600mm-1200mm



















(dy steamer 54 idy - 108 idy

Counter top hot/gridde plate Size: 450mm-1000mm

Exhaust hood See: 600mm-2200mm

Work table with sink See: 450mm-2100mm



Work table Siz: 450mm-2100mm







## Table & Storage Equipment



Soiled dish table with garbage chute Size: 450mm-2100mm



Storage rack Size: 450mm-1200mm



**Bussing trolley** Size: 450mm-1200mm



Platform trolley Size: 450mm-1200mm



Tray rack trolley 4 tray - 10 trays



Dining table 4 seats - 8 seats

















## Conclusion

The comprehensive report on the 5-star hotel business project covers an extensive range of topics, from the project location and district profile to various risk assessments economic and social impact justifications, financials, and operational details. This report aims to provide a holistic view of the proposed venture. Here are the key conclusions drawn from the report:

The report has meticulously analyzed the project's location considering geographical, climatic, and economic factors. This assessment is crucial for understanding the feasibility and potential success of the 5-star hotel in the chosen district.

It is clear from the historical overview of India's botel industry that there has been a steady growth and evolution, laying a strong foundation for the