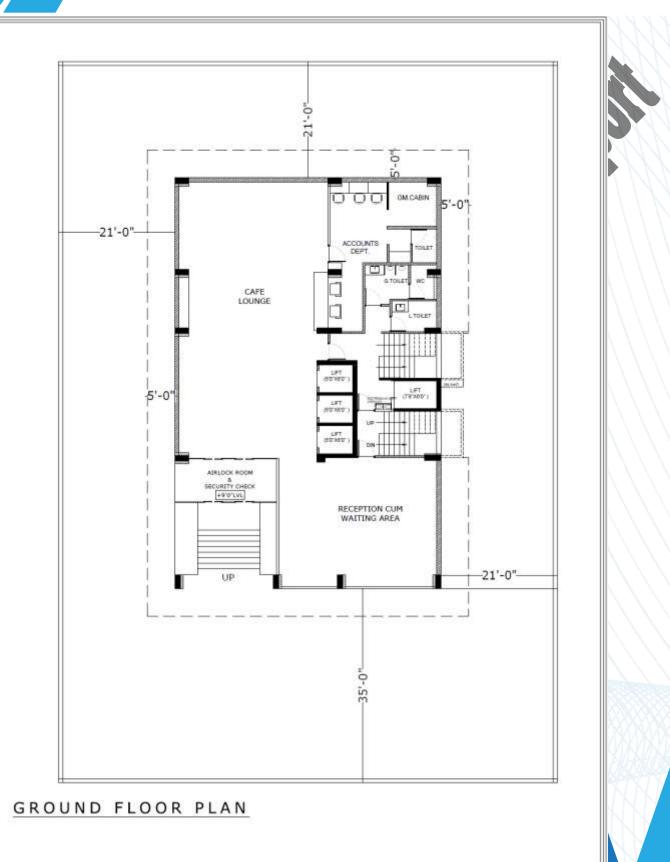

tle display counter

Glass/mug foster See: 600mm-1500mm

Under counter refrigerator / freezer Size: 900mm-2100mm





Two door vertical chiller/freezer Size: 600mm-900mm

Pizza refrigerator Size: 900mm-2100mm Four door vertical chiller/freezer See 1200mm-1650mm



Electric salamander Size: 600mm-1200mm



















(dy steamer 54 idy - 108 idy

Counter top hot/gridde plate Size: 450mm-1000mm

Exhaust hood See: 600mm-2200mm

Work table with sink See: 450mm-2100mm



Work table Siz: 450mm-2100mm







## Table & Storage Equipment



Soiled dish table with garbage chute Size: 450mm-2100mm



Storage rack Size: 450mm-1200mm



**Bussing trolley** Size: 450mm-1200mm



Platform trolley Size: 450mm-1200mm



Tray rack trolley 4 tray - 10 trays



Dining table 4 seats - 8 seats

















## Conclusion

The comprehensive report on the 5-star hotel business project covers an extensive range of topics, from the project location and district profile to various risk assessments economic and social impact justifications, financials, and operational details. This report aims to provide a holistic view of the proposed venture. Here are the key conclusions drawn from the report:

The report has meticulously analyzed the project's location considering geographical, climatic, and economic factors. This assessment is crucial for understanding the feasibility and potential success of the 5-star hotel in the chosen district.

It is clear from the historical overview of India's botel industry that there has been a steady growth and evolution, laying a strong foundation for the prop